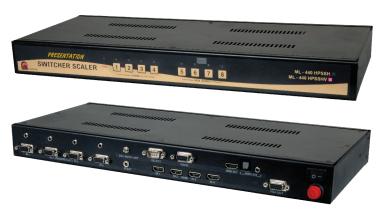

## **HDMI PRESENTATION SWITCHER SCALER**

## ML- 440 HPSSHV (1080P)

- **★** ML-440HPSSHV is a HDMI Presentation Switcher Scaler having 4 HDMI Inputs, 4 VGA/Audio inputs and 1 HDMI, 1 VGA & 2 Audio (1 stereo & 1 SPDIF) scaled outputs.
- **★** Supported resolution up to 1080P@60HZ, supports 3D format.
- \* Supports Manual & Auto mode, Inputs also selectable through automation using RS232 interface and contact closure, built in IR remote & provision for extending IR sensor.
- \* For any input selected, there is simultaneous outputs on both HDMI & VGA with analog (stereo) and digital (SPDIF) Audio out.